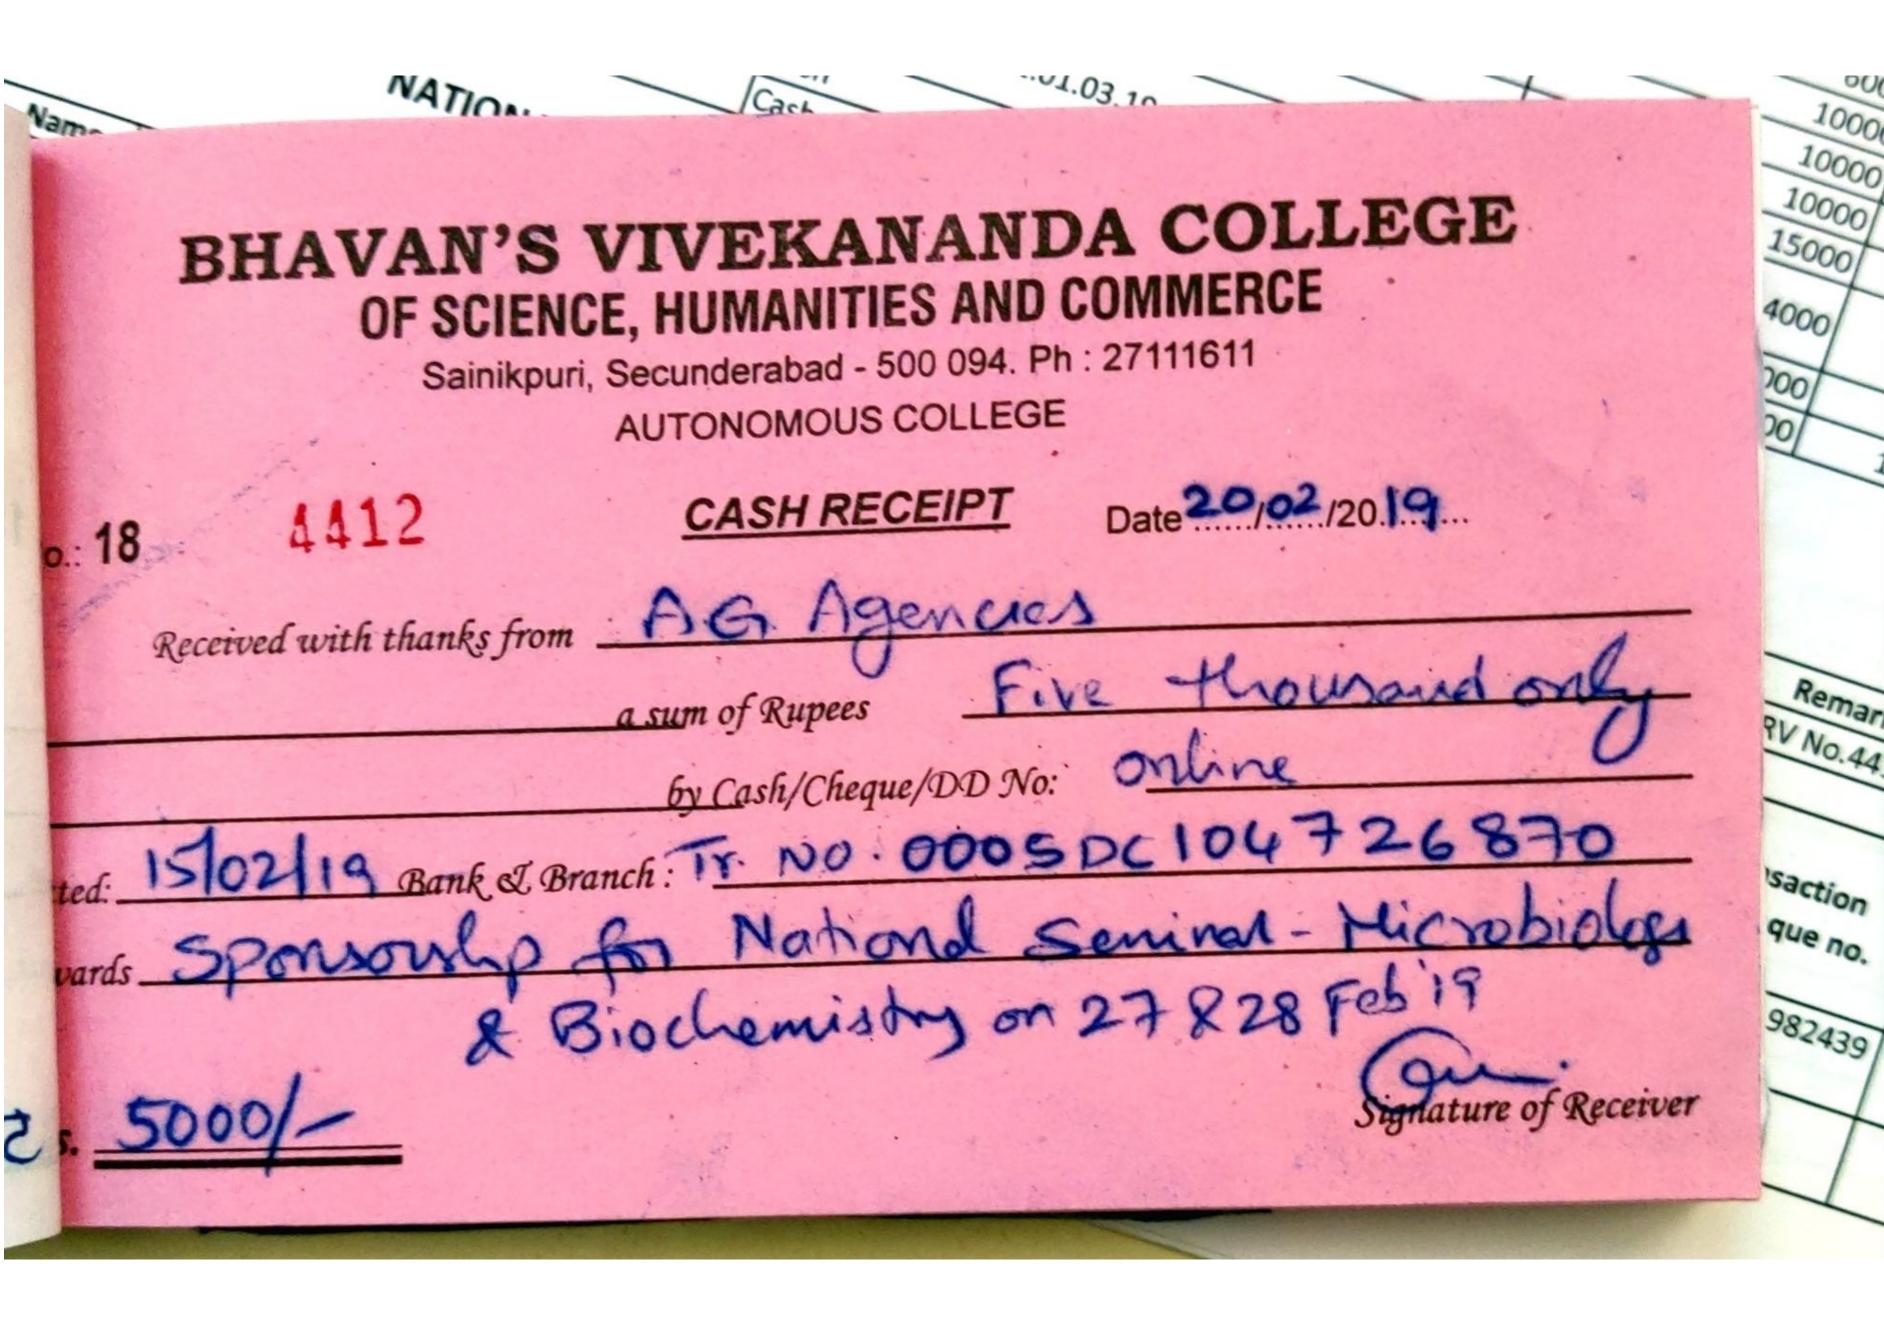

4420

CASH RECEIPT

Date 8 03 /20.19

| ived with thanks from Susti       | CETRONICS        |                       |
|-----------------------------------|------------------|-----------------------|
| a sum of Ru                       | mees Iwo         | thousand              |
| rundood only by cash/             |                  | 000064                |
| 31.9 Bank & Branch:               | HDFC & IILC      | - HPFC 000042.        |
| spousooship los Tous              | days audorshop a | an Capcoincutal       |
| Phy sica                          | 0                |                       |
| 500/-                             |                  | Signature of Receiver |
|                                   |                  | Signature of Ageoree. |
| spansosship los Toub Physica Fool | days audorshop a | Signature of Recei    |

| 18           | 4421              | CASH RECE        | Date   | 20 103 12 | 01.9                  |
|--------------|-------------------|------------------|--------|-----------|-----------------------|
| Recein       | ved with thanks i | from INTIME      | (Ommu  | ルゴイト      | TONS                  |
| Acces        |                   | a sum of Rupees  | TWO    | thouse    | md                    |
| Five         | Hundrad           | by Cash/Cheque/  | DD No: |           | 204                   |
| nated: 14/03 | 19 Banks          | Branch: City Co. | ia Bau | r & IF    | C: CS U0000386        |
| wards Spe    | assoship          | for Two days     | aborsh | ap ou     | Exponente             |
|              |                   | Physics 0        |        |           | 0                     |
| 250          | or                |                  |        |           | Signature of Receiver |